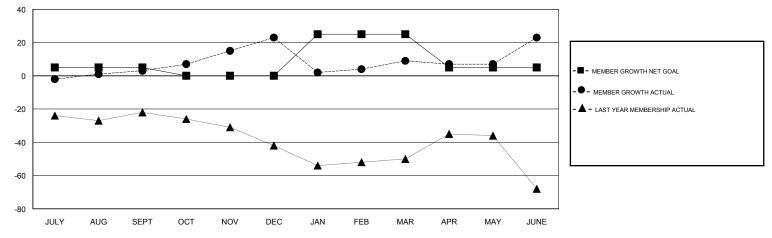

## MICHAEL MOLENDA LOCATION IOWA GMT CA GMT: Clubs Members RESULTS FOR 2017-2018 RESULTS FOR 2017-2018 NEW CLUB GOAL NEW CLUBS DROPPED CLUBS MEMBER GROWTH NET MEMBER GROWTH DROPPED QUARTER QUARTER GOAL ACTUAL MEMBERS ACTUAL (including transfers) 0 0 0 5 42 32 JULY/AUG/SEPT JULY/AUG/SEPT 0 0 0 -5 42 19 OCT/NOV/DEC OCT/NOV/DEC 0 1 25 30 1 43 JAN/FEB/MAR JAN/FEB/MAR 0 1 0 -20 50 35 APR/MAY/JUNE APR/MAY/JUNE GOALS AND ACTUAL NEW CLUBS CUMULATIVE 1 0.8 CURRENT YEAR GOALS FOR NEW CLUBS